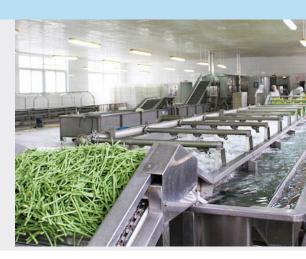

### Main Issues in Fruit and Vegetable Processing:

Fresh Produce factories face extensive heavy duty usage and are required to maintain an extremely high hygiene standard. Standard wall finishes are insufficient and face the following issues:

- high levels of fungus and bacterial harbourage due to poor finishes leading to failure of food safety requirements and odours
- Impact damages due to high weight of product
- High levels of Rust on surfaces due to mixture of caustic and high strength chlorine based cleaning agents for disinfection
- Continuous cleaning of walls and surfaces with high pressure water degrade the panels and are no longer hygienic
- High levels of biological masses that react with wall surfaces and allow bacterial growth
- Surfaces are often porous due to protective layer only being a few microns thick