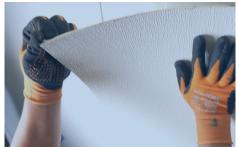

### Glasbord® with Surfaseal® for Walls and Ceilings

#### Hygienic Glasbord® with Surfaseal®

- Wall panels by Crane Composites®
- Smooth / Embossed Finish
- 1.5mm / 1.9mm / 2.3mm Thick
- Fire Rating: Class C / Class B / Class A / FM Approval
- Available in 1.20m width to any length required, Can be made up to 2.4m Width.
- Color Match is available